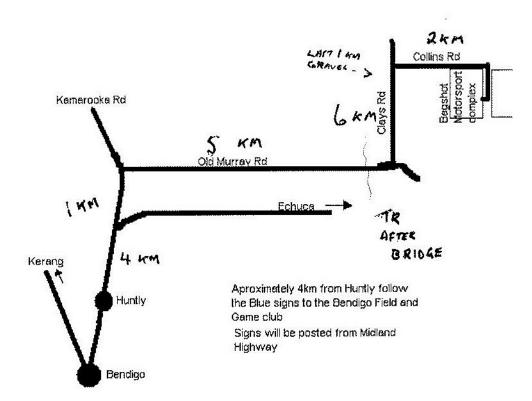

#### 10. Event Location

Bendigo Car Club property near Bagshot.

See the attached maps etc.

Enter via Collins Rd. There is a sign on the corner of Collins Rd and the road into the Track.

Crews can come via Bendigo. Turn off the Midland Highway just north east of Huntly on to the Bendigo Tennyson Rd. then via the signposted route.

An alternative is via Tooborac/Heathcote the supplied route chart which begins at the intersection of the Northern Highway and the Lancefield / Tooborac Rd. You will travel via Goornong using Collins Rd. in a westerly direction.

Please note that the Bendigo Car Club have requested that Track Entrance Road should not be traversed from the South to the North...please adhere to the directions published.

Bendigo Car Club -Bagshot is located at:

Vicroads Map 44 J3

Cnr Collins & Bagshot – Whirrakee Roads, Bagshot North

Best way is via Heathcote, see route chart below. It takes 30 minutes to drive through Bendigo traffic.

# To get to Bagshot Via

The Bagshot Motor sports Complex, approximately 25km from the Bendigo GPO.